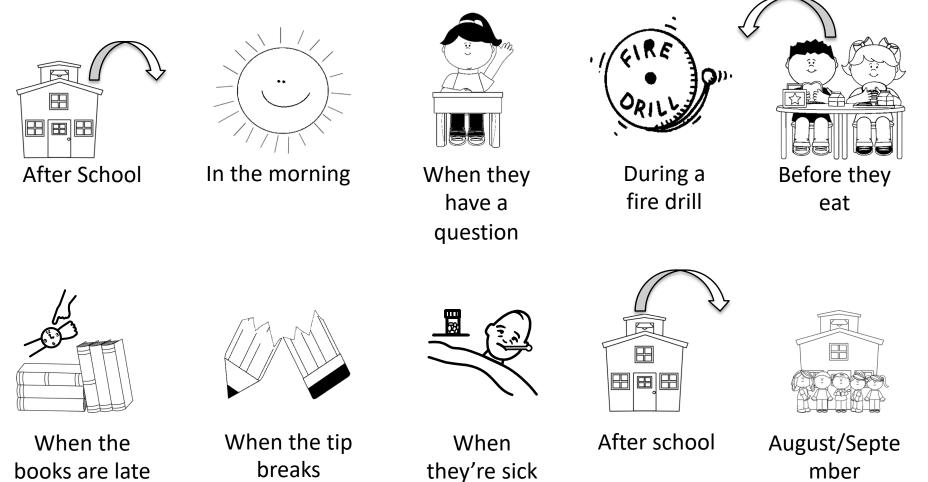

- A. When do children eat breakfast?
- B. When would children hear a fire alarm going off during school?
- C. When would a student raise their hand in class?
- D. When do children wash their hands?
- F. When do children ride the bus home?

In the morning

When they have a question

During a fire drill