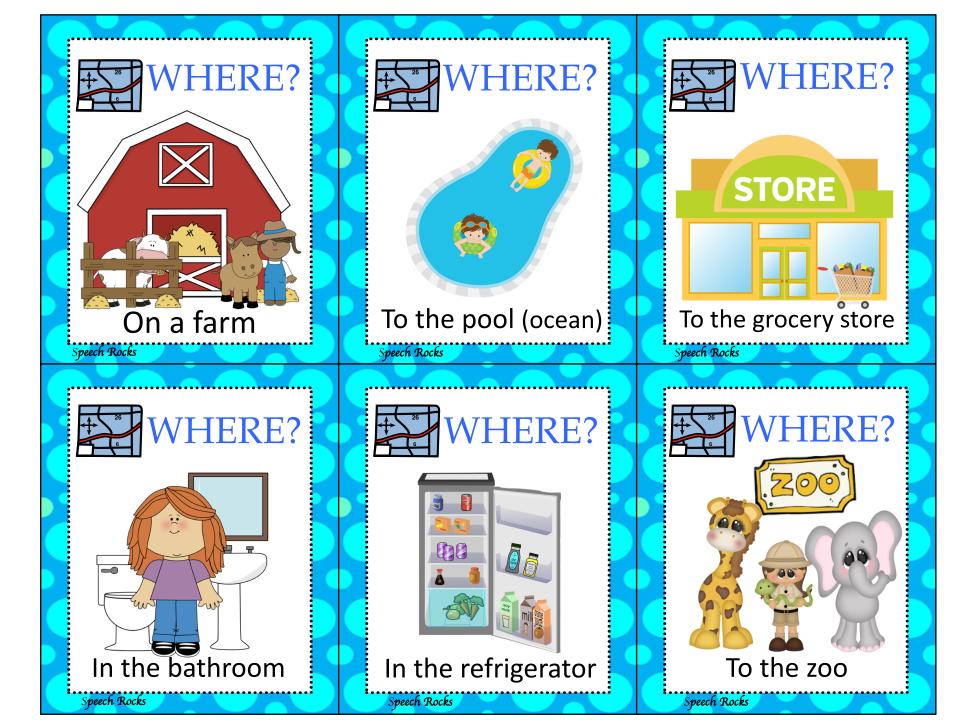

#### Where?

| vviiere:          |      |      |      |      |
|-------------------|------|------|------|------|
|                   | DATE | DATE | DATE | DATE |
| 1. School         |      |      |      |      |
| 2. Playground     |      |      |      |      |
| 3. Bed            |      |      |      |      |
| 4. Nurse's Office |      |      |      |      |
| 5. Cafeteria      |      |      |      |      |
| 6. Library        |      |      |      |      |
| 7. Farm           |      |      |      |      |
| 8. Pool           |      |      |      |      |
| 9. Grocery Store  |      |      |      |      |
| 10. Bathroom      |      |      |      |      |
| 11. Refrigerator  |      |      |      |      |
| 12. Zoo           |      |      |      |      |
|                   |      |      |      |      |

Where 4 (Basic Questions) Speech Rocks

Where do cows, pigs and chickens live?

Speech Rocks

9 6

Where do people take a shower (bathe) and brush their teeth?

Speech Rocks Where 10 (Basic Questions)

Where do people go to swim?

Speech Rocks Where 8 (Basic Questions)

Where do people keep eggs and milk so it doesn't go bad?

Speech Rocks Where 11 (Basic Questions)

Where do people go to see a lot of animals (lions, zebra, etc.)?

Speech Rocks