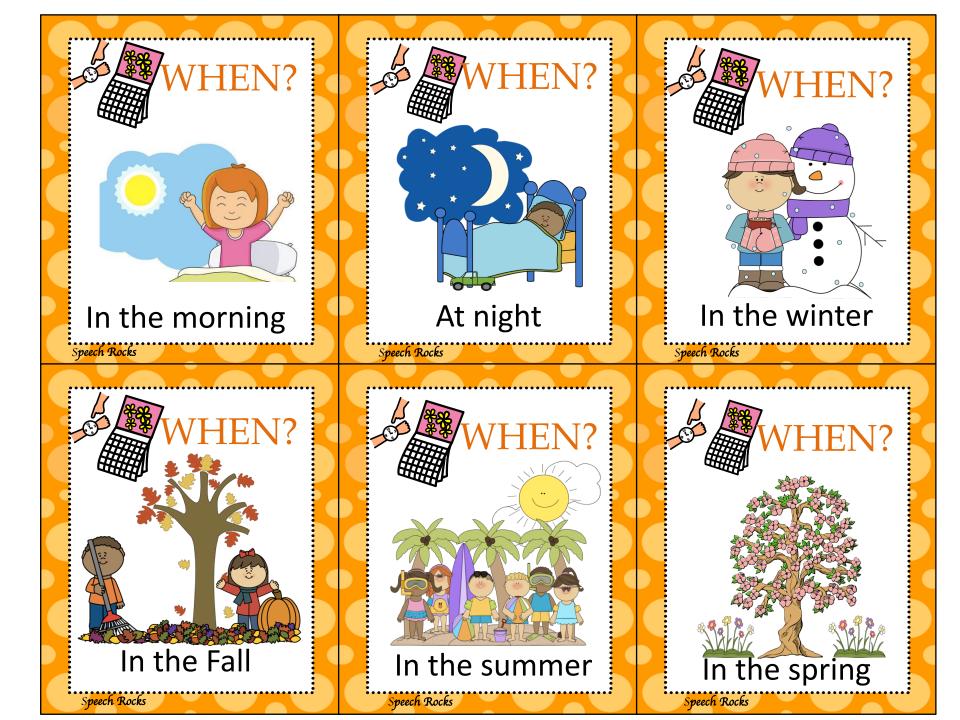

#### When?

|                    | DATE | DATE | DATE | DATE |
|--------------------|------|------|------|------|
| 1. Morning         |      |      |      |      |
| 2. Night (bedtime) |      |      |      |      |
| 3. Winter          |      |      |      |      |
| 4. Fall            |      |      |      |      |
| 5. Summer          |      |      |      |      |
| 6. Spring          |      |      |      |      |
| 7. Halloween       |      |      |      |      |
| 8. Birthday        |      |      |      |      |
| 9. When dirty      |      |      |      |      |
| 10. When raining   |      |      |      |      |
| 11. When hurt/sick |      |      |      |      |
| 12. When swimming  |      |      |      |      |

Where 12 (Basic Questions)

When do you wake up?

HEN?

Speech Rocks

Speech Rocks

(When do you see the sun come out?)

When 1 (Basic Questions)

When 4 (Basic Questions)

When does the weather get cooler and the leaves start to change colors on the trees?

When do you put on your pajamas and go to sleep? (When do you see the moon come out?) When 2 (Basic Questions) Speech Rocks

When does the weather get hot and people go to the pool and beach? Speech Rocks

When 5 (Basic Questions)

When does the weather get colder and it might snow?

Speech Rocks

Speech Rocks

When 3 (Basic Questions)

When 6 (Basíc Questions)

When do flowers start to bloom and trees grow new leaves?

When do children get dressed up and go trick or treating?

HEN?

Speech Rocks

When do people sing to you and you get to blow out candles on a cake?

# When do you wash your hands?

Speech Rocks

Speech Rocks

When 10 (Basic Questions) Speech Rocks

When 11 (Basic Questions) Speech Rocks

When 12 (Basic Questions)

When 9 (Basic Questions)

When do you wake up? (When do you see the sun come out?)

When 1 (Basic Questions) Speech Rocks

HEN?

When does the weather get cooler and the leaves start to change colors on the trees?

When 4 (Basic Questions) Speech Rocks

When do you put on your pajamas and go to sleep? (When do you see the moon come out?)

When 2 (Basic Questions) Speech Rocks

When does the weather get hot and people go to the pool and beach?

When 5 (Basic Questions) Speech Rocks

When does the weather get colder and it might snow? When 3 (Basic Questions) Speech Rocks

When do flowers start to bloom and trees grow new leaves?

When 6 (Basíc Questions)

When 11 (Basic Questions) Speech Rocks

When 12 (Basic Questions)

Why is it important to wear a help when riding a bike?

Speech Rocks