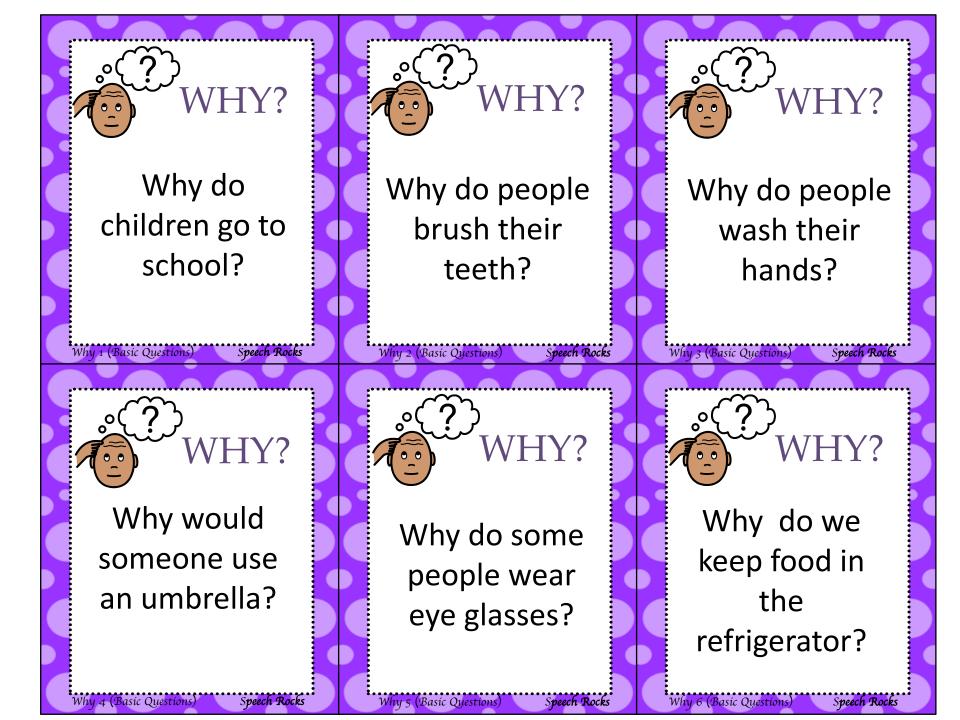

#### Why?

|                               | DATE | DATE | DATE | DATE |
|-------------------------------|------|------|------|------|
| 1. To learn                   |      |      |      |      |
| 2. So they don't get cavities |      |      |      |      |
| 3. To get rid of germs        |      |      |      |      |
| 4.Because it's raining        |      |      |      |      |
| 5. To see better              |      |      |      |      |
| 6. So it doesn't go<br>bad    |      |      |      |      |
| 7. Because it's cold          |      |      |      |      |
| 8. To know the time           |      |      |      |      |
| 9. To protect your<br>head    |      |      |      |      |
| 10. To stay healthy           |      |      |      |      |
| 11. Because your<br>hurt/sick |      |      |      |      |
| 12. To have energy            |      |      |      |      |
| Task Demands Prompting Key    |      |      |      |      |