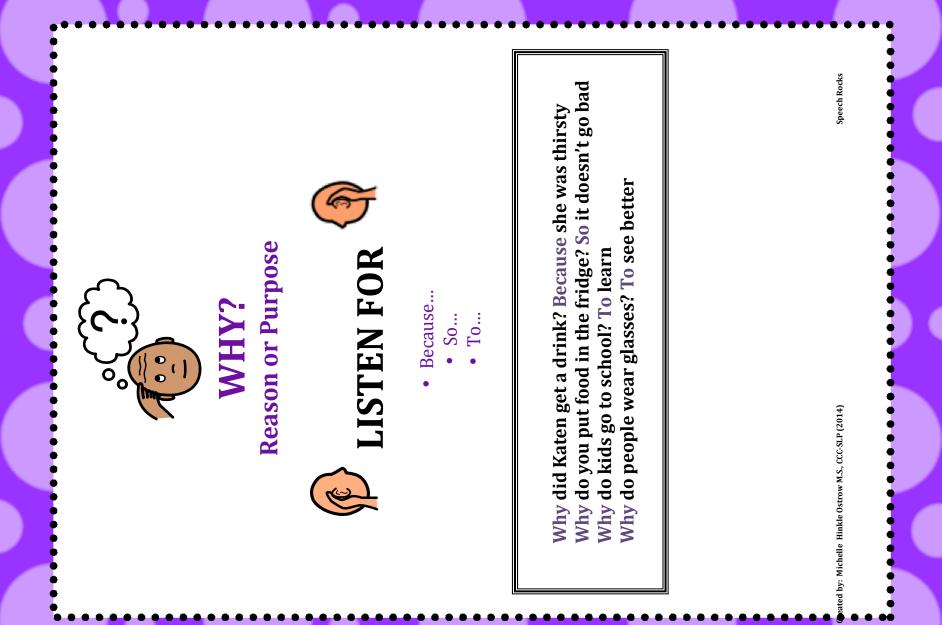

#### Why?

|                               | DATE | DATE | DATE | DATE |
|-------------------------------|------|------|------|------|
| 1. To learn                   |      |      |      |      |
| 2. So they don't get cavities |      |      |      |      |
| 3. To get rid of germs        |      |      |      |      |
| 4.Because it's raining        |      |      |      |      |
| 5. To see better              |      |      |      |      |
| 6. So it doesn't go<br>bad    |      |      |      |      |
| 7. Because it's cold          |      |      |      |      |
| 8. To know the time           |      |      |      |      |
| 9. To protect your<br>head    |      |      |      |      |
| 10. To stay healthy           |      |      |      |      |
| 11. Because your<br>hurt/sick |      |      |      |      |
| 12. To have energy            |      |      |      |      |
| Task Demands Prompting Key    |      |      |      |      |