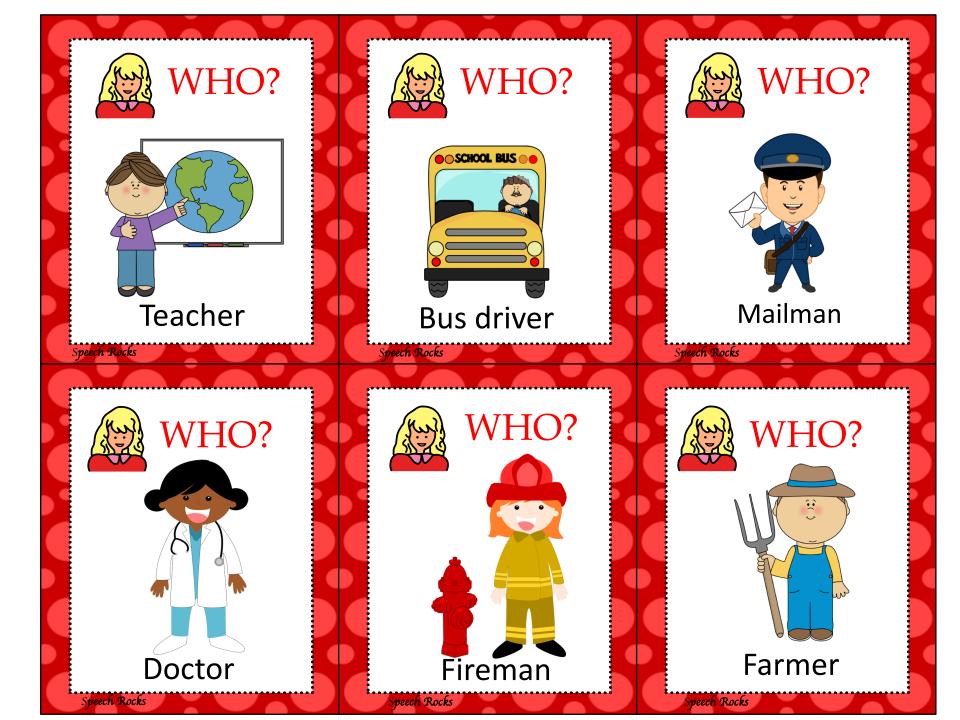

# Who helps children learn at school?

Speech Rocks

Speech Rocks

WHO?

Who drives children to school in a big yellow vehicle?

## Who delivers the mail to your house?

Who 4 (Basic Questions)

Who 1 (Basíc Questions)

Who do people go to see when they're sick that can give you medicine?

WHO?

Who 2 (Basic Questions)

Who 5 (Basic Questions)

WHO?

Speech Rocks

Speech Rocks

Who puts out fires?

WHO?

Speech Rocks

Speech Rocks

Who 3 (Basic Questions)

Who 6 (Basíc Questions

Who takes care of animals on the farm? WHO?

Who checks your teeth to see if you have cavities?

WHO?

Who do children visit in school if they're hurt or sick?

Who 7 (Basíc Questions)

WHO?

Speech Rocks

Speech Rocks

Who takes your order and brings you your food in a restaurant?

Who 10 (Basic Questions)

Who 8 (Basic Questions)

WHO?

Speech Rocks

Speech Rocks

Who wears a badge and makes sure people are safe in the community?

Who 11 (Basic Questions)

Who helps people find books in the library?

Who 12 (Basíc Questíons)

Who 9 (Basic Questions)

Speech Rocks

Speech Rocks