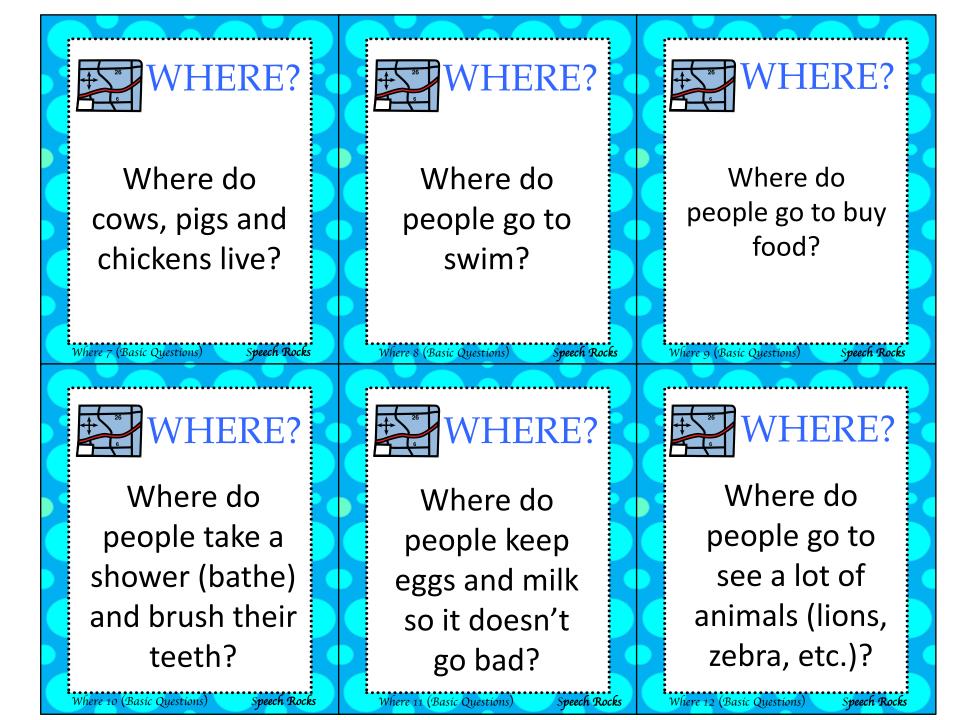

Where 4 (Basic Questions) Speech Rocks

Where do cows, pigs and chickens live?

Speech Rocks

9 6

Where do people take a shower (bathe) and brush their teeth?

Speech Rocks Where 10 (Basic Questions)

Where do people go to swim?

Speech Rocks Where 8 (Basic Questions)

Where do people keep eggs and milk so it doesn't go bad?

Speech Rocks Where 11 (Basic Questions)

Where do people go to see a lot of animals (lions, zebra, etc.)?

Speech Rocks

Where 12 (Basic Questions)

When do you wake up?

HEN?

Speech Rocks

Speech Rocks

(When do you see the sun come out?)

When 1 (Basic Questions)

When 4 (Basic Questions)