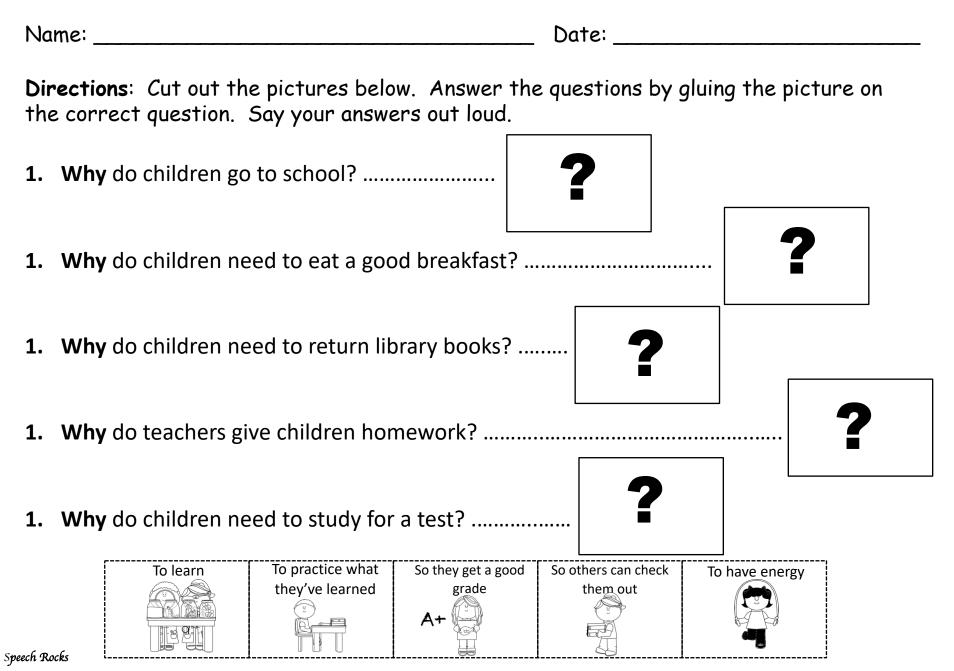

1. Why do children go to school? \_\_\_\_\_

1. Why do children need to eat a good breakfast? \_\_\_\_\_

1. Why do children need to return library books?

1. Why do teachers give children homework? \_\_\_\_\_

1. Why do children need to study for a test? \_\_\_\_\_\_

- 2. Why is it important to turn off the lights when you leave the classroom?
- 3. Why is it important to remain calm and quiet during a fire drill?

4. Why is it important to be nice to others?

5. Why do parents need to give permission for children to go on a field trip?

6. Why do classrooms have clocks? \_\_\_\_\_\_