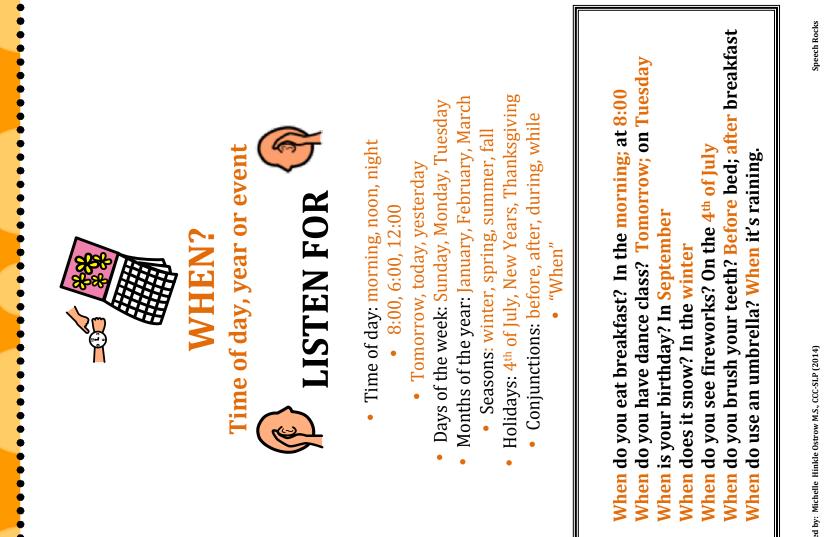

#### When?

|                    | DATE | DATE | DATE | DATE |
|--------------------|------|------|------|------|
| 1. Morning         |      |      |      |      |
| 2. Night (bedtime) |      |      |      |      |
| 3. Winter          |      |      |      |      |
| 4. Fall            |      |      |      |      |
| 5. Summer          |      |      |      |      |
| 6. Spring          |      |      |      |      |
| 7. Halloween       |      |      |      |      |
| 8. Birthday        |      |      |      |      |
| 9. When dirty      |      |      |      |      |
| 10. When raining   |      |      |      |      |
| 11. When hurt/sick |      |      |      |      |
| 12. When swimming  |      |      |      |      |