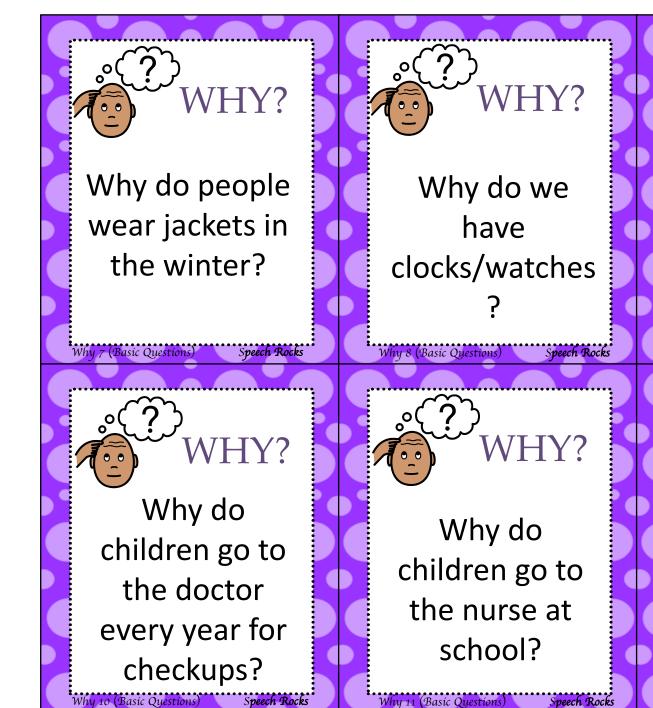

#### Why?

|                               | DATE | DATE | DATE | DATE |
|-------------------------------|------|------|------|------|
| 1. To learn                   |      |      |      |      |
| 2. So they don't get cavities |      |      |      |      |
| 3. To get rid of germs        |      |      |      |      |
| 4.Because it's raining        |      |      |      |      |
| 5. To see better              |      |      |      |      |
| 6. So it doesn't go<br>bad    |      |      |      |      |
| 7. Because it's cold          |      |      |      |      |
| 8. To know the time           |      |      |      |      |
| 9. To protect your<br>head    |      |      |      |      |
| 10. To stay healthy           |      |      |      |      |
| 11. Because your<br>hurt/sick |      |      |      |      |
| 12. To have energy            |      |      |      |      |
| Task Demands Prompting Key    |      |      |      |      |