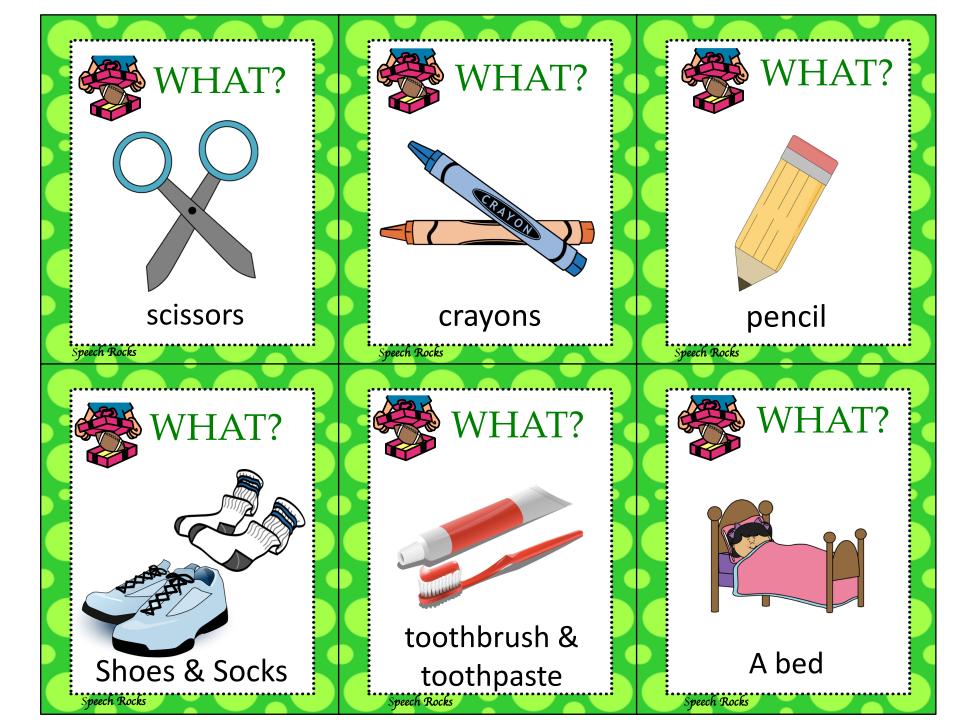

#### What?

|                     | DATE | DATE | DATE | DATE |
|---------------------|------|------|------|------|
| 1. Scissors         |      |      |      |      |
| 2. Crayons          |      |      |      |      |
| 3. Pencil           |      |      |      |      |
| 4. Shoes/Socks      |      |      |      |      |
| 5. Toothbrush/paste |      |      |      |      |
| 6. Bed              |      |      |      |      |
| 7. Bus              |      |      |      |      |
| 8.Back Pack         |      |      |      |      |
| 9. Umbrella         |      |      |      |      |
| 10.Clock            |      |      |      |      |
| 11. Soap/Water      |      |      |      |      |
| 12. Books           |      |      |      |      |