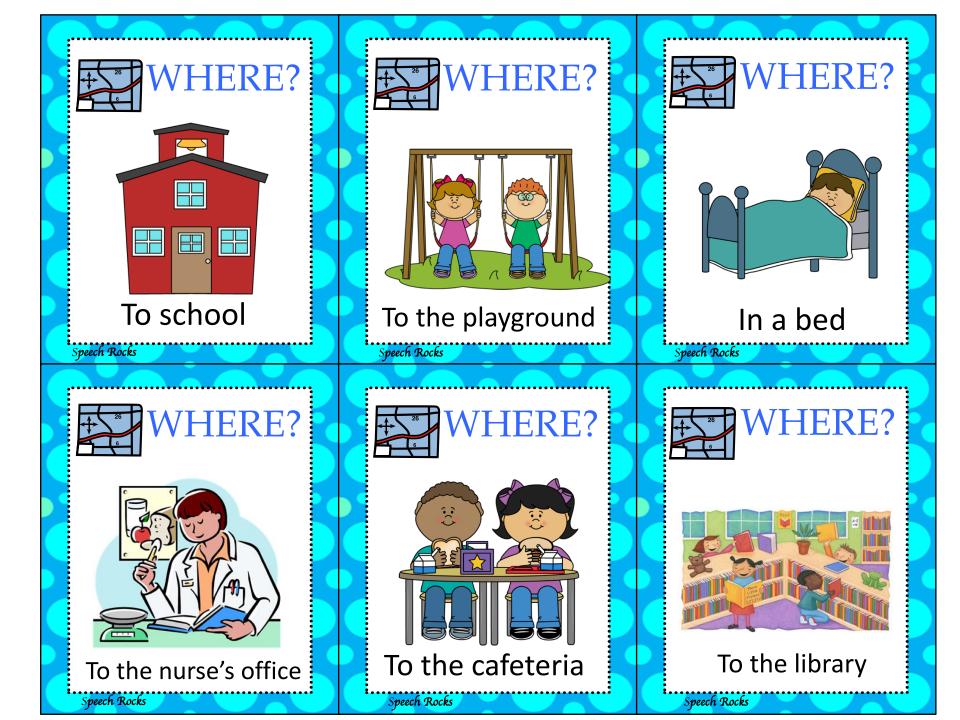

## What do you read?

What 10 (Basíc Questíons) Speech Rocks What 11 (Basic Questions) Speech Rocks

What 12 (Basic Questions)

Where do children go to learn reading, writing and math?

Where 1 (Basic Questions)

Where 4 (Basic Questions)

WHERE?

Speech Rocks

Speech Rocks

WHERE?

Where do children go to play on slides and swings?

Speech Rocks

Speech Rocks

# WHERE?

Where 2 (Basic Questions)

Where do children go to eat lunch at school?

Where 5 (Basic Questions)

# Where do people sleep?

WHERE?

♦ WHERE?

Speech Rocks

Speech Rocks

Where 3 (Basic Questions)

Where 6 (Basic Questions)

Where do children go to borrow books to read?

Where do children go to learn reading, writing and math?

Where 1 (Basic Questions)

Speech Rocks

WHERE?

Where do children go to play on slides and swings?

Where 2 (Basic Questions) Speech Rocks

Where do children go to eat lunch at school?

WHERE? Where do people sleep? Where 3 (Basic Questions) Speech Rocks VHERE?

> Where do children go to borrow books to read?

Where 6 (Basic Questions)

Speech Rocks

Where do children go in school when they are hurt or sick?

Where 4 (Basic Questions) Speech Rocks

Where do cows, pigs and chickens live?

Speech Rocks

9 6

Where do people take a shower (bathe) and brush their teeth?

Speech Rocks Where 10 (Basic Questions)

Where do people go to swim?