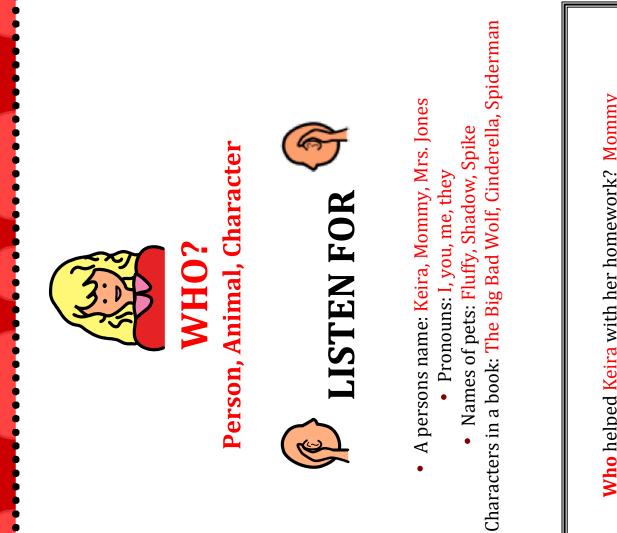

# <u>Asking and Answering "WH" Questions</u>

WHO? Person, Animal, Character

WHAT? Thing, Object or Action

**'HERE?** Place, Location or Setting

WHEN? Time of day, year

event 0ľ

Created by: Michelle Hinkle Ostrow M.S., CCC-SLP (2014)

#### What?

|                     | DATE | DATE | DATE | DATE |
|---------------------|------|------|------|------|
| 1. Scissors         |      |      |      |      |
| 2. Crayons          |      |      |      |      |
| 3. Pencil           |      |      |      |      |
| 4. Shoes/Socks      |      |      |      |      |
| 5. Toothbrush/paste |      |      |      |      |
| 6. Bed              |      |      |      |      |
| 7. Bus              |      |      |      |      |
| 8.Back Pack         |      |      |      |      |
| 9. Umbrella         |      |      |      |      |
| 10.Clock            |      |      |      |      |
| 11. Soap/Water      |      |      |      |      |
| 12. Books           |      |      |      |      |