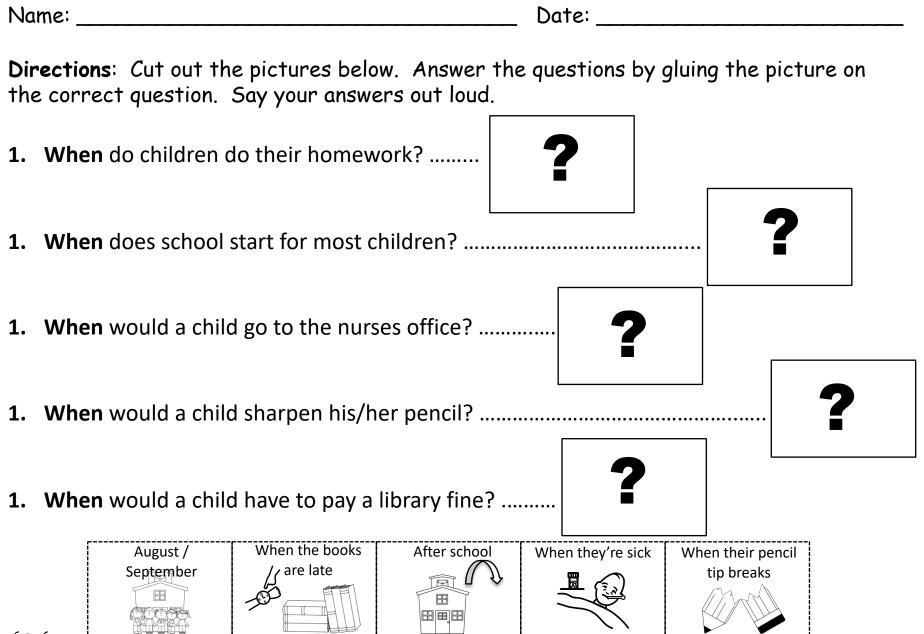

# WHEN School Based Questions ~ What's Your Answer?

Name: \_\_\_\_\_ Date: \_\_\_\_\_

**Directions**: Fill in the blanks with a correct who response.

| 1. | When do children do their homework?                            |
|----|----------------------------------------------------------------|
| 1. | When does school start for most children?                      |
| 1. | When would a child go to the nurses office?                    |
| 1. | When would a child sharpen his/her pencil?                     |
| 1. | When would a child have to pay a library fine?                 |
| 2. | When do children eat breakfast?                                |
| 3. | When would children hear a fire alarm going off during school? |
| 4. | When would a student raise their hand in class?                |

When do children wash their hands? \_\_\_\_\_ 5.

6. When do children ride the bus home? \_\_\_\_\_