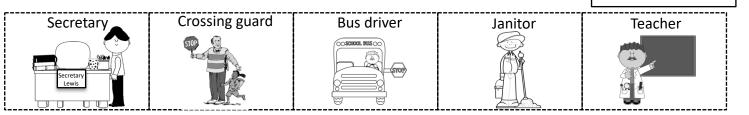

# Who School Based Questions ~ What's Your Answer?

**Directions**: Fill in the blanks with a correct who response.

- Who helps children learn to read, write and do math? \_\_\_\_\_ 1.
- Who drives children to school in a big yellow vehicle? 1.
- Who helps children cross the street safely while walking to school? \_\_\_\_\_ 1.
- Who keeps the school clean? 1.
- Who answers phones and types letters in the schools office? 1.
- Who do children return books to in the library? 1.
- 2. Who is in charge of the school? \_\_\_\_\_
- Who do children visit in school if they're hurt or sick? 1.
- Who takes a child's picture on picture day? 1.
- Who teachers children how to sing and play instruments? 1. Speech Rocks