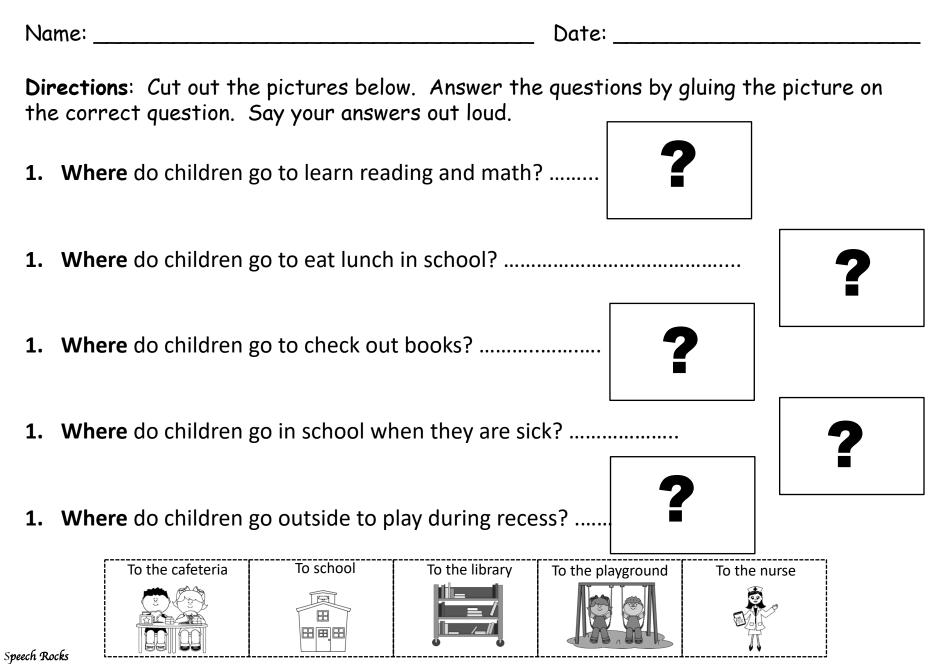

4.

WHERE School Based Questions ~ What's Your Answer?

|                                                             | No       | ame:                                           | Date:   |  |
|-------------------------------------------------------------|----------|------------------------------------------------|---------|--|
| Directions: Fill in the blanks with a correct who response. |          |                                                |         |  |
| L.                                                          | Where do | o children go to learn reading and math?       |         |  |
| L.                                                          | Where do | o children go to eat lunch in school?          |         |  |
| L.                                                          | Where do | o children go to check out books?              |         |  |
| 2.                                                          | Where do | o children go in school when they are sick?    |         |  |
| L.                                                          | Where do | o children go outside to play during recess?   |         |  |
| <u>2</u> .                                                  | Where do | o children put books and folders to carry them | n home? |  |
| 3.                                                          | Where do | o most children do their homework?             |         |  |
| ŀ.                                                          | Where ca | n children go to paint pictures and make scul  | ptures? |  |
|                                                             |          |                                                |         |  |

- Where do children go to exercise and do structured physical activity? 5.
- 6. Where do children wait for the school bus?