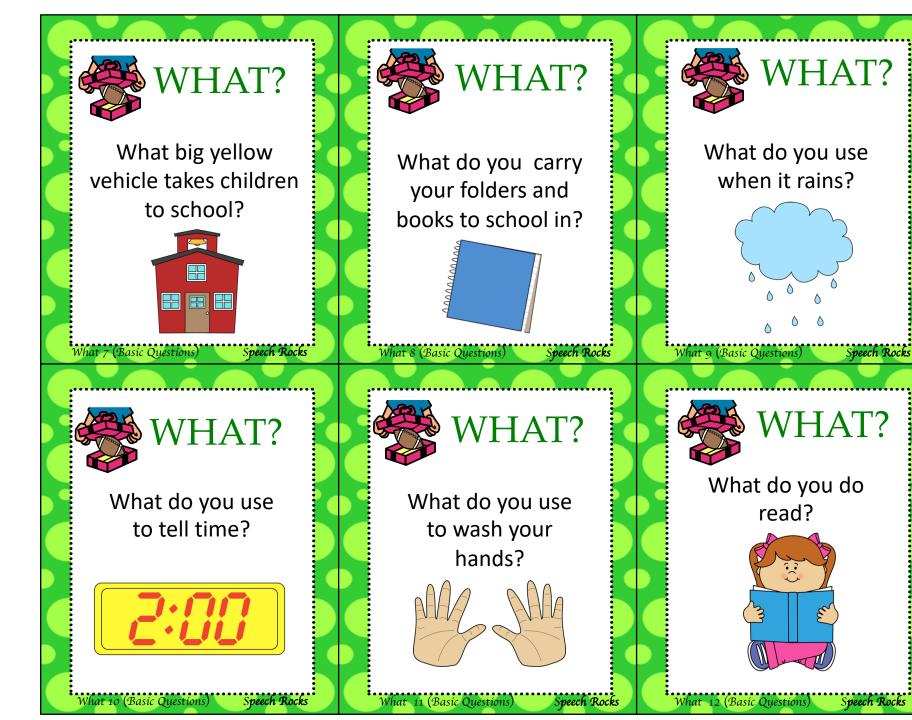

# What big yellow vehicle takes children to school?

Speech Rocks

What 7 (Basic Questions)

What do you use to tell time?

WHAT?

What do you carry your folders and books to school in?

Speech Rocks

What 8 (Basic Questions)

What do you use to wash your hands?

# What do you use when it rains?

What 9 (Basic Questions)

Speech Rocks

Speech Rocks

## What do you read?

What 10 (Basíc Questíons) Speech Rocks What 11 (Basic Questions) Speech Rocks

What 12 (Basic Questions)

Where do children go to learn reading, writing and math?

Where 1 (Basic Questions)