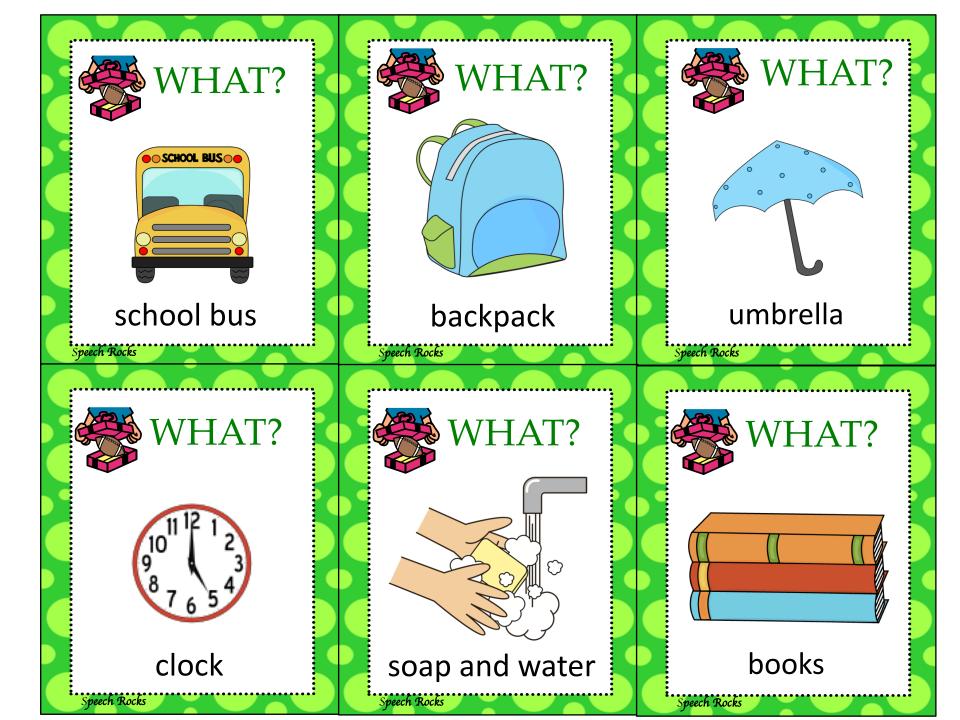

# What big yellow vehicle takes children to school?

Speech Rocks

What 7 (Basic Questions)

What do you use to tell time?

WHAT?

What do you carry your folders and books to school in?

Speech Rocks

What 8 (Basic Questions)

What do you use to wash your hands?

# What do you use when it rains?

What 9 (Basic Questions)

Speech Rocks

Speech Rocks

## What do you read?

What 10 (Basíc Questíons) Speech Rocks What 11 (Basic Questions) Speech Rocks

What 12 (Basic Questions)

Where do children go to learn reading, writing and math?

Where 1 (Basic Questions)