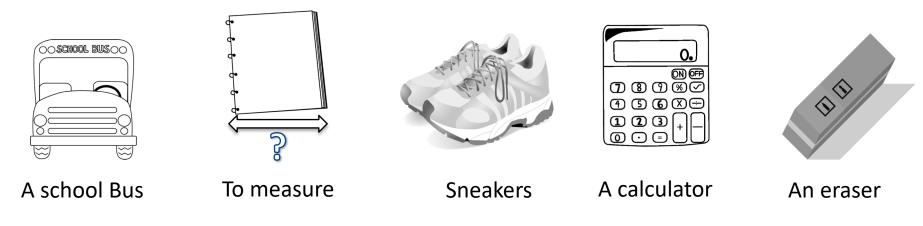

- A. What do children wear on their feed to physical education class?
- B. What do many children ride to school?
- C. What gets rid of mistakes that children make with a pencil?
- D. What small devise can be used to solve math problems?
- E. What do children use a ruler for?

For writing

Scissors

A backpack

A lunch box

A school bus

A calculator

To measure

An eraser