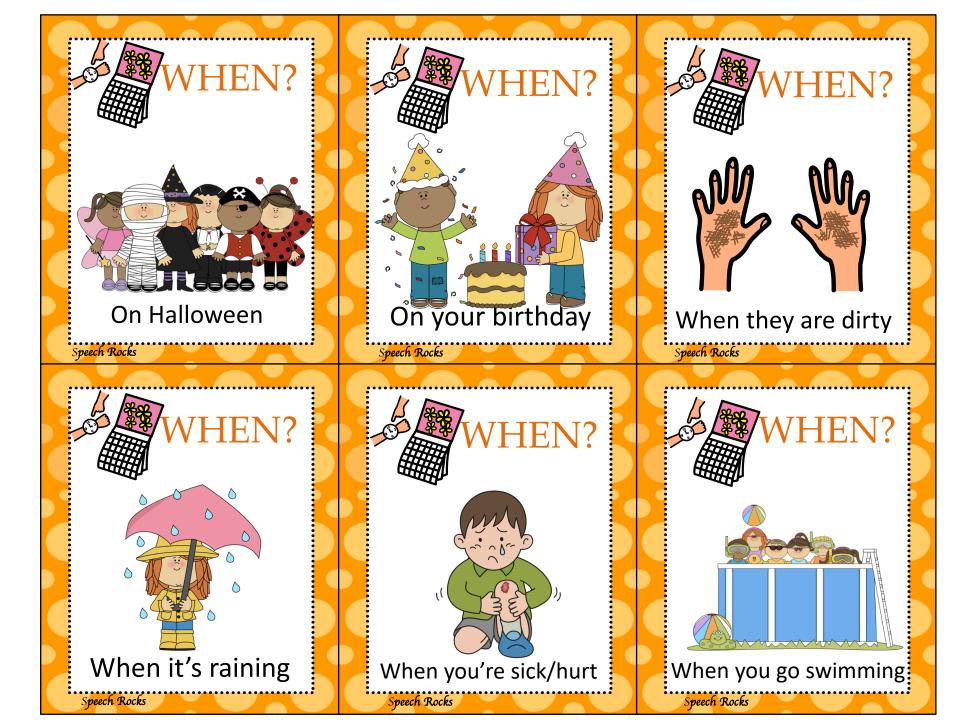

#### When?

|                    | DATE | DATE | DATE | DATE |
|--------------------|------|------|------|------|
| 1. Morning         |      |      |      |      |
| 2. Night (bedtime) |      |      |      |      |
| 3. Winter          |      |      |      |      |
| 4. Fall            |      |      |      |      |
| 5. Summer          |      |      |      |      |
| 6. Spring          |      |      |      |      |
| 7. Halloween       |      |      |      |      |
| 8. Birthday        |      |      |      |      |
| 9. When dirty      |      |      |      |      |
| 10. When raining   |      |      |      |      |
| 11. When hurt/sick |      |      |      |      |
| 12. When swimming  |      |      |      |      |

When 6 (Basíc Questions)

When do flowers start to bloom and trees grow new leaves?

When do children get dressed up and go trick or treating?

HEN?

Speech Rocks

When do people sing to you and you get to blow out candles on a cake?

Speech Rocks

WHE

When 7 (Basic Questions)

When would you use an umbrella?

When 8 (Basíc Questions)

When would you go to the nurse's office?

# When do you wash your hands?

Speech Rocks

Speech Rocks

When 10 (Basic Questions) Speech Rocks

When 11 (Basic Questions) Speech Rocks

When 12 (Basic Questions)

When 9 (Basic Questions)

When do you wake up? (When do you see the sun come out?)