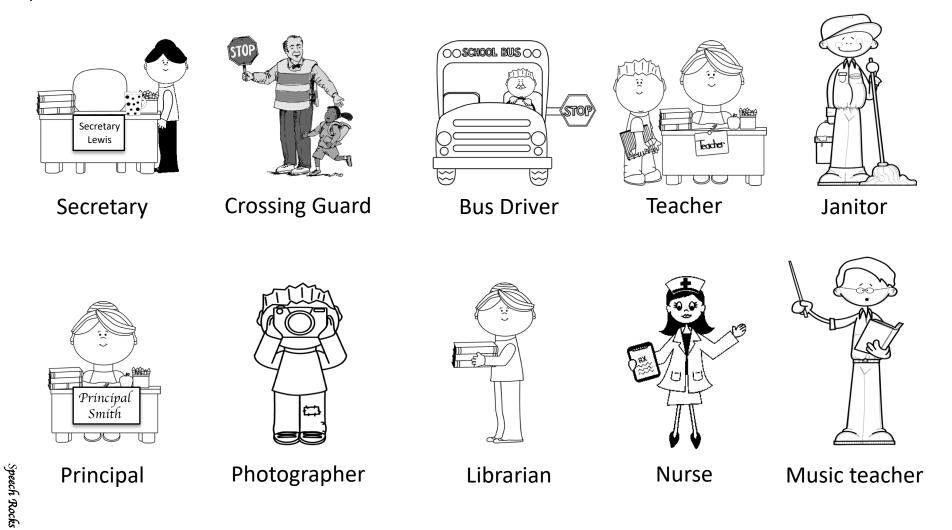

- A. Who do children return books to in the library?
- B. Who is in charge of the school?
- C. Who do children visit in school if they're hurt or sick?
- D. Who takes a child's picture on picture day?
- E. Who teachers children how to sing and play instruments?

Principal

Photographer

Librarian

Nurse

Music teacher