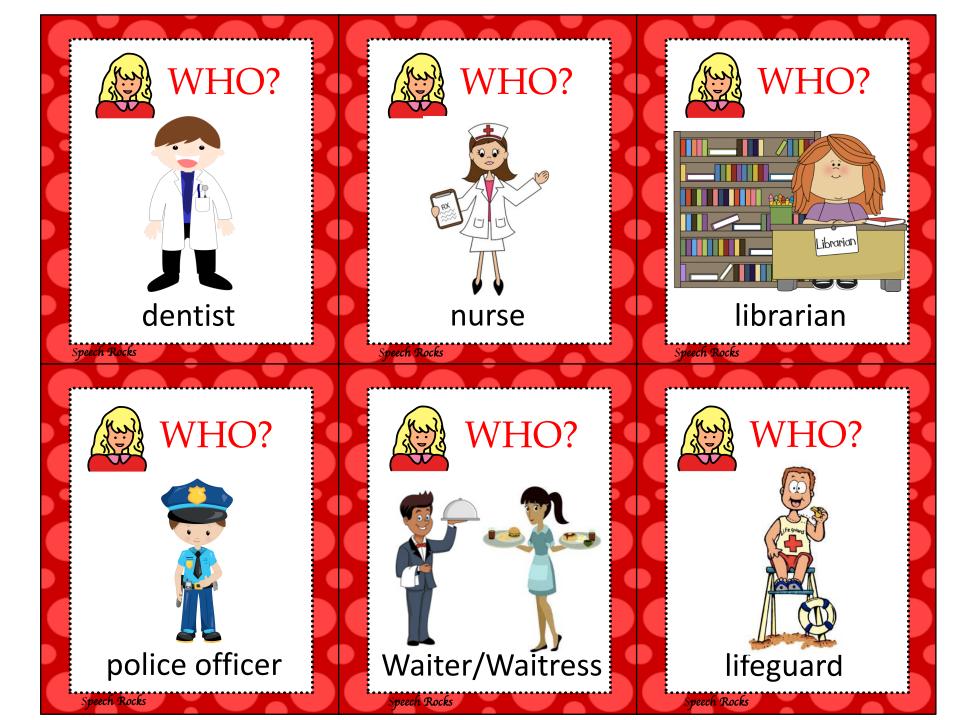

Who 6 (Basíc Questions

Who takes care of animals on the farm? WHO?

Who checks your teeth to see if you have cavities?

WHO?

Who do children visit in school if they're hurt or sick?

Who 7 (Basíc Questions)

WHO?

Speech Rocks

Speech Rocks

Who takes your order and brings you your food in a restaurant?

Who 10 (Basic Questions)

Who 8 (Basic Questions)

WHO?

Speech Rocks

Speech Rocks

Who wears a badge and makes sure people are safe in the community?

Who 11 (Basic Questions)

Who helps people find books in the library?

Who 12 (Basíc Questíons)

Who 9 (Basic Questions)

Speech Rocks

Speech Rocks