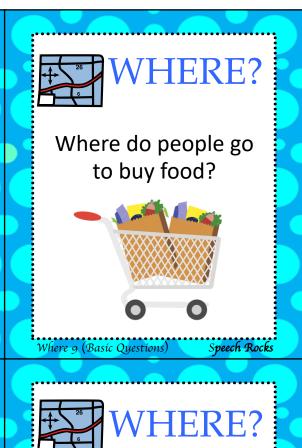

# WHERE?

Where 2 (Basic Questions)

Where do children go to eat lunch at school?

Where 5 (Basic Questions)