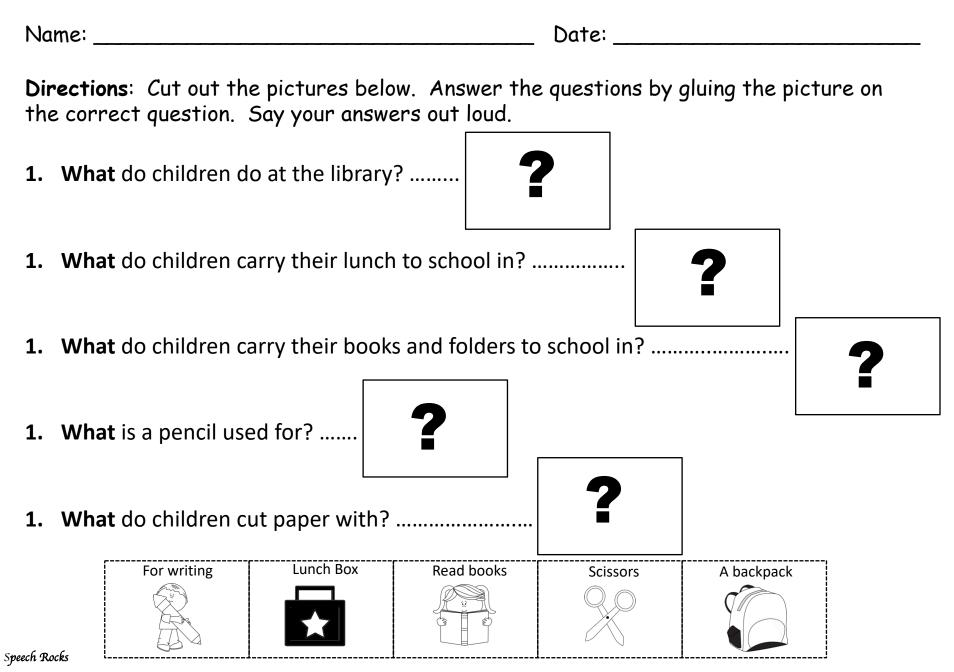

# WHAT School Based Questions ~ What's Your Answer?

Name: \_\_\_\_\_ Date: \_\_\_\_\_

**Directions**: Fill in the blanks with a correct who response.

- What do children do at the library? 1.
- What do children carry their lunch to school in? 1.
- What do children carry their books and folders to school in? 1.
- What is a pencil used for? \_\_\_\_\_ 1.
- What do children cut paper with? \_\_\_\_\_ 1.
- What do children wear on their feed to physical education class? 2.
- What do many children ride to school? 3.
- What gets rid of mistakes that children make with a pencil? 4.
- What small devise can be used to solve math problems? 5.
- What do children use a ruler for? \_\_\_\_\_ 6.